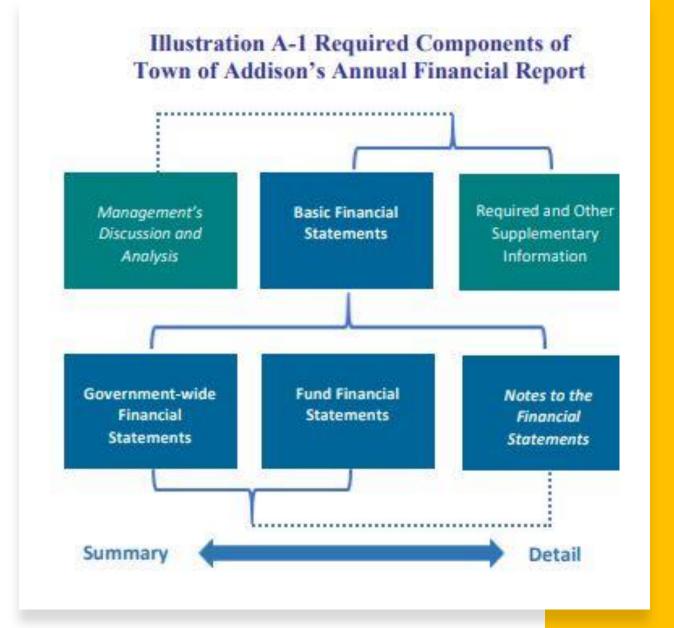

## Sections of Annual Financial Report

- Introductory Section
  - Table of Contents
  - Transmittal Letter
- Financial Section
  - Opinion Letter
  - Management's Discussion and Analysis
  - Basic Financial Statements
  - Required Supplemental Information
  - Combining and Individual Fund Financial Statements
- Statistical Section

### Introductory Section

**Table of Contents** 

#### **Transmittal Letter**

Letter to governing body generally from chief executive, CFO, or both

Brief introduction to what is contained it the report

Brief overview of the reporting entity

Discussion of factors affecting financial condition

Awards and acknowledgements

**Certificate of Excellence** 

**Org Chart/List of Officials** 

### Financial Section – Opinion Letter

Financial Section –
Management's
Discussion and
Analysis (MD&A)

Narrative overview of the government's financial activities

Should be an objective and easily readable analysis