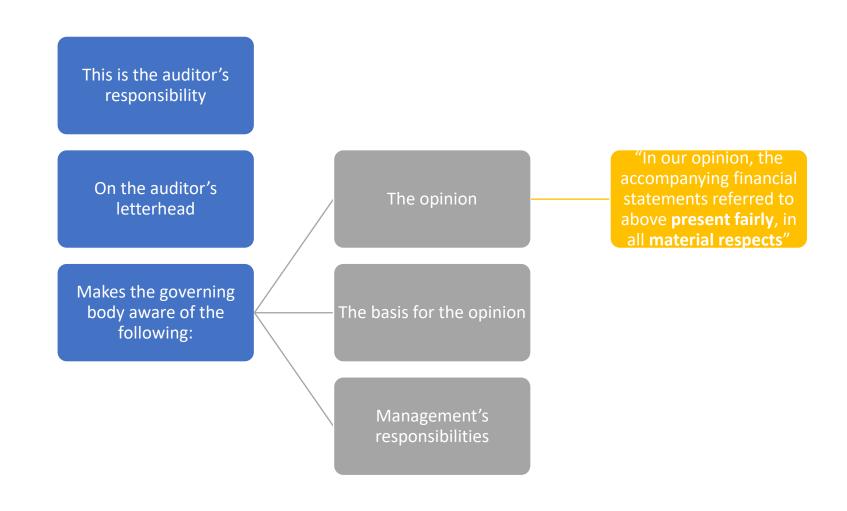

### Financial Section – Opinion Letter

Financial Section –
Management's
Discussion and
Analysis (MD&A)

Narrative overview of the government's financial activities

Should be an objective and easily readable analysis